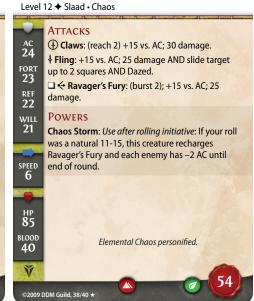

нр 70

BLOOD

35

"That's no minotaur!"—Theseus

нр 125

BLOOD

60

**ATTACKS** AC 27 (reach 2) +19 vs. AC; 20 damage. Double Strike: Use only while bloodied: Make 2 FORT **25** Slam attacks, each against the same target. Ruby Beam: (range 10) +16 vs. Reflex; 15 REF 23 damage. Twin Beam: Use only while not bloodied: Make 2 Ruby Beam attacks, each against the same target. **POWERS** Resist 10 Psychic Psionic Killer: +5 Damage against Psionic targets. Mind Lock: (Aura 2) Enemies that start a turn in aura cannot take a move action on that turn until after making an attack against this creature. 75 BLOOD 35