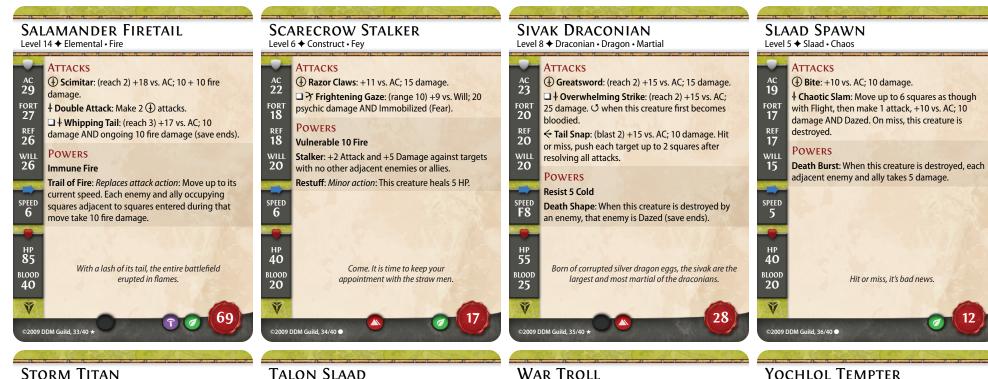

dead in its tracks.

©2009 DDM Guild, 21/40 \*

нр 55

BLOOD

25

2009 DDM Guild, 22/40 \*

Mindmages perfect their minds and bodies

against the dangers of the Elemental Chaos.

нр 70

BLOOD

35

"That's no minotaur!"—Theseus

нр 125

BLOOD

60





**ATTACKS** AC 27 (reach 2) +19 vs. AC; 20 damage. Double Strike: Use only while bloodied: Make 2 FORT **25** Slam attacks, each against the same target. Ruby Beam: (range 10) +16 vs. Reflex; 15 REF 23 damage. Twin Beam: Use only while not bloodied: Make 2 Ruby Beam attacks, each against the same target. **POWERS** Resist 10 Psychic Psionic Killer: +5 Damage against Psionic targets. Mind Lock: (Aura 2) Enemies that start a turn in aura cannot take a move action on that turn until after making an attack against this creature. 75 BLOOD 35









Level 22 ◆ Giant • Thunder









Hit or miss, it's bad news.

not Bloodied.

attacks.

©2009 DDM Guild, 37/40 �

150

BLOOD

75