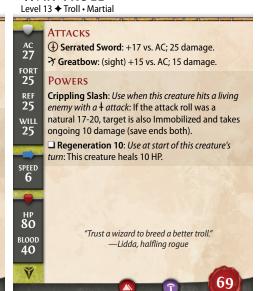

нр 70

BLOOD

35

"That's no minotaur!"—Theseus

нр 125

BLOOD

60

**ATTACKS** AC 27 (reach 2) +19 vs. AC; 20 damage. Double Strike: Use only while bloodied: Make 2 FORT **25** Slam attacks, each against the same target. Ruby Beam: (range 10) +16 vs. Reflex; 15 REF 23 damage. Twin Beam: Use only while not bloodied: Make 2 Ruby Beam attacks, each against the same target. **POWERS** Resist 10 Psychic Psionic Killer: +5 Damage against Psionic targets. Mind Lock: (Aura 2) Enemies that start a turn in aura cannot take a move action on that turn until after making an attack against this creature. 75 BLOOD 35