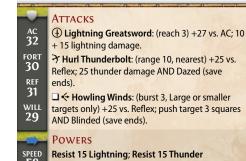

Level 22 ◆ Giant • Thunder

Hit or miss, it's bad news.

not Bloodied.

attacks.

©2009 DDM Guild, 37/40 �

150

BLOOD

75