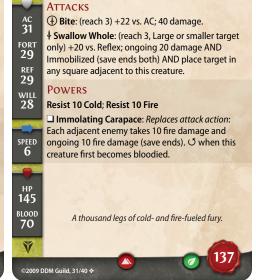

CHILLFIRE DESTROYER

Level 14 ◆ Flemental • Cold • Fire

Rumblers crush those too slow-

or too foolish-to flee.

BLOOD

40

or ally within line of sight up to 3 squares.

20 poison damage.