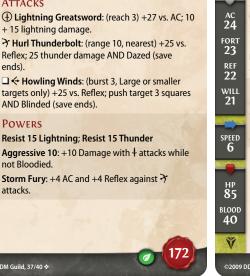

Level 22 ◆ Giant • Thunder

Hit or miss, it's bad news.

not Bloodied.

attacks.

©2009 DDM Guild, 37/40 �

150

BLOOD

75