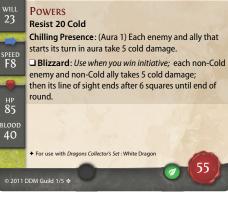

a Champion ally is adjacent to this creature: Roll one

additional d20; you may choose which result to use.

☐ Mischief: Use during your set-up: Each Champion

and attacks until end of battle.

ally in your warband deals +5 poison damage with \$\dpsi\$

ATTACKS

AC 29

27

29

85

50

© 2011 DDM Guild 3/5 �

## **ATTACKS** (+) Caustic Bite: (reach 2) +17 vs. AC; 15 +10 acid 29 ₹ Spittle: Minor action: (range 6) +15 vs. Reflex; 5 acid damage. ☐ ← Acid Jet: (line 12) +18 vs. Reflex; 30 acid REF 29 damage; 15 acid damage on miss. **POWERS** Resist 25 Acid Hide: If this creature has ranged cover, other than from an intervening creature, to a nonadjacent enemy, it is invisible to it. ☐ Intensify Acid: Use at start of round: until end of round, each attack or effect that deals acid damage does