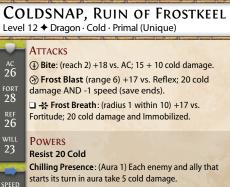

a Champion ally is adjacent to this creature: Roll one

additional d20; you may choose which result to use.

☐ Mischief: Use during your set-up: Each Champion

and attacks until end of battle.

ally in your warband deals +5 poison damage with \$\dpsi\$

ATTACKS

AC 29

27

29

85

50

© 2011 DDM Guild 3/5 �

## **ATTACKS** (+) Caustic Bite: (reach 2) +17 vs. AC; 15 +10 acid 29 ₹ Spittle: Minor action: (range 6) +15 vs. Reflex; 5 acid damage. ☐ ← Acid Jet: (line 12) +18 vs. Reflex; 30 acid REF 29 damage; 15 acid damage on miss. **POWERS** Resist 25 Acid Hide: If this creature has ranged cover, other than from an intervening creature, to a nonadjacent enemy, it is invisible to it. ☐ Intensify Acid: Use at start of round: until end of round, each attack or effect that deals acid damage do