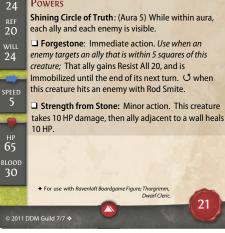

## **THORGRIM, DWARF CLERIC**

#### ATTACKS

AC 20 ⊕ Rod Smite: +14 vs AC; 10 + 5 radiant damage.

#### FORT POWERS