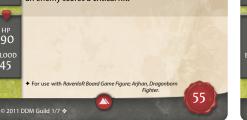

# **ARIHAN, DRAGONBORN FIGHTER**

Level 12 + Dragonborn · Martial (Unique)

#### **ATTACKS**

() Greataxe: +18 vs. AC; 15 + 10 cold damage. Frost Breath: (radius 1 within 3) +17 vs.

FORT Fortitude; 15 cold damage AND Immobilized. 26

#### POWERS

90

BLOOD

45

#### <sup>REF</sup> **Resist 5 Cold**

- Chosen: (Aura 1) Each enemy in aura may not use a power that changes a hit into a miss.
- Brute Force Critical: Use after this creature makes a ( $\downarrow$ ) attack roll, if the result of that attack is a natural 18 or 19: that attack is a hit and a critical hit. U when

an enemy scores a critical hit.