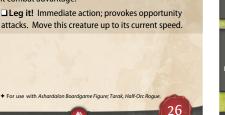

#### TARAK, HALF-ORC ROGUE Level 8 + Orc · Martial (Unique) **ATTACKS** <sup>АС</sup> 21 (+) Sword: +14 vs. AC; 10 damage. → Crossbow of Speed: (range 10) +12 vs. AC: FORT 10 damage; on a hit, make a second $\Im$ attack. 22 (maximum 2 attacks/turn). 21 POWERS Hide: If this creature has ranged cover other than from intervening creatures against a nonadjacent enemy, it 20 is invisible to that enemy. Sneak Attack 5: +5 damage against targets granting it combat advantage. 7 Leg it! Immediate action; provokes opportunity attacks. Move this creature up to its current speed. нр 60