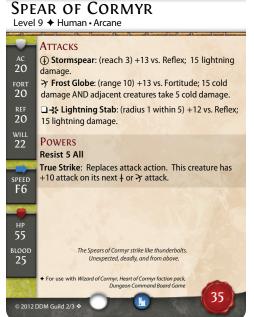

5 until the start of its next turn, then takes 5 poison damage.

#### PATRON OF ILNEVAL

Level 7–11 ◆ Orc • Martial • Champion

#### **POWERS**

☐ Ilneval's Distration: Replaces attack action; choose 2 Orc allies within 6 squares of this creature that have not yet taken a turn this round. Those allies switch places.

Tactician: Treat this creature's champion rating as one higher when determining initiative.

#### **POWERS**

**Resist 5 Necrotic** 

Yurtrus Rot: This creature has speed -1.

The White Hand: +5 necrotic + damage on natural attack rolls of 17 or greater.

Whetstone of Yurtrus

©2013 DDM Guild, Blood of Gruumsh, 6/7

2013 DDM Guild, Blood of Gruumsh, 7/7

2013 DDM Guild, Blood of Gruumsh, 5/7

### From Curse of Undeath







### From Sting of Lolth



## From Heart of Cormyr



### From Tyranny of Goblins



Copyright 2012, DDM Guild. Permission to Reproduce for Personal Use Only.

Design: Dwayne Stupack, Development: Ville Rihtamo & James Prather, Graphics: Kevin Tatroe & Joel Broveleit.

Thanks to Kierin Chase and Peter Lee of Wizards of the Coast. Released November 1st, 2012.