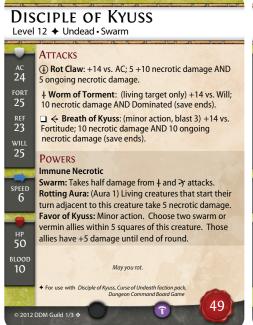

n. This creature or an adjacent Orc ally gains Resist All 5 until the start of its next turn, then takes 5 poison damage.

#### PATRON OF ILNEVAL

Level 7–11 ◆ Orc • Martial • Champion

#### **POWERS**

☐ Ilneval's Distration: Replaces attack action; choose 2 Orc allies within 6 squares of this creature that have not yet taken a turn this round. Those allies switch places.

Tactician: Treat this creature's champion rating as one higher when determining initiative.

#### **POWERS**

**Resist 5 Necrotic** 

Yurtrus Rot: This creature has speed -1.

The White Hand: +5 necrotic + damage on natural attack rolls of 17 or greater.

Whetstone of Yurtrus

©2013 DDM Guild, Blood of Gruumsh, 6/7

2013 DDM Guild, Blood of Gruumsh, 7/7

2013 DDM Guild, Blood of Gruumsh, 5/7

### From Curse of Undeath







### From Sting of Lolth



## From Heart of Cormyr



### From Tyranny of Goblins



Copyright 2012, DDM Guild. Permission to Reproduce for Personal Use Only.

Design: Dwayne Stupack, Development: Ville Rihtamo & James Prather, Graphics: Kevin Tatroe & Joel Broveleit.

Thanks to Kierin Chase and Peter Lee of Wizards of the Coast. Released November 1st, 2012.