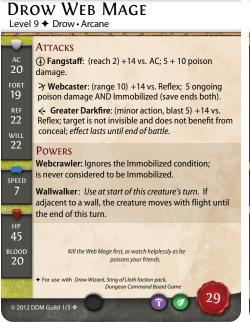

Orc ally gains Resist All 5 until the start of its next turn, then takes 5 poison damage.

#### PATRON OF ILNEVAL

Level 7–11 ◆ Orc • Martial • Champion

#### **POWERS**

☐ Ilneval's Distration: Replaces attack action; choose 2 Orc allies within 6 squares of this creature that have not yet taken a turn this round. Those allies switch places.

Tactician: Treat this creature's champion rating as one higher when determining initiative.

#### **POWERS**

**Resist 5 Necrotic** 

Yurtrus Rot: This creature has speed -1.

The White Hand: +5 necrotic + damage on natural attack rolls of 17 or greater.

Whetstone of Yurtrus

©2013 DDM Guild, Blood of Gruumsh, 6/7

2013 DDM Guild, Blood of Gruumsh, 7/7

2013 DDM Guild, Blood of Gruumsh, 5/7

### From Curse of Undeath







### From Sting of Lolth



## From Heart of Cormyr



### From Tyranny of Goblins



Copyright 2012, DDM Guild. Permission to Reproduce for Personal Use Only.

Design: Dwayne Stupack, Development: Ville Rihtamo & James Prather, Graphics: Kevin Tatroe & Joel Broveleit.

Thanks to Kierin Chase and Peter Lee of Wizards of the Coast. Released November 1st, 2012.