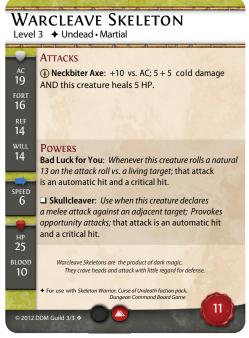

his creature or an adjacent Orc ally gains Resist All 5 until the start of its next turn, then takes 5 poison damage.

#### PATRON OF ILNEVAL

Level 7–11 ◆ Orc • Martial • Champion

#### **POWERS**

☐ Ilneval's Distration: Replaces attack action; choose 2 Orc allies within 6 squares of this creature that have not yet taken a turn this round. Those allies switch places.

Tactician: Treat this creature's champion rating as one higher when determining initiative.

#### **POWERS**

**Resist 5 Necrotic** 

Yurtrus Rot: This creature has speed -1.

The White Hand: +5 necrotic + damage on natural attack rolls of 17 or greater.

Whetstone of Yurtrus

©2013 DDM Guild, Blood of Gruumsh, 6/7

2013 DDM Guild, Blood of Gruumsh, 7/7

2013 DDM Guild, Blood of Gruumsh, 5/7

### From Curse of Undeath







### From Sting of Lolth



## From Heart of Cormyr



### From Tyranny of Goblins



Copyright 2012, DDM Guild. Permission to Reproduce for Personal Use Only.

Design: Dwayne Stupack, Development: Ville Rihtamo & James Prather, Graphics: Kevin Tatroe & Joel Broveleit.

Thanks to Kierin Chase and Peter Lee of Wizards of the Coast. Released November 1st, 2012.