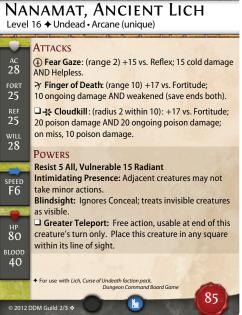

This creature or an adjacent Orc ally gains Resist All 5 until the start of its next turn, then takes 5 poison damage.

#### PATRON OF ILNEVAL

Level 7–11 ◆ Orc • Martial • Champion

#### **POWERS**

☐ Ilneval's Distration: Replaces attack action; choose 2 Orc allies within 6 squares of this creature that have not yet taken a turn this round. Those allies switch places.

Tactician: Treat this creature's champion rating as one higher when determining initiative.

#### **POWERS**

**Resist 5 Necrotic** 

Yurtrus Rot: This creature has speed -1.

The White Hand: +5 necrotic + damage on natural attack rolls of 17 or greater.

Whetstone of Yurtrus

©2013 DDM Guild, Blood of Gruumsh, 6/7

2013 DDM Guild, Blood of Gruumsh, 7/7

2013 DDM Guild, Blood of Gruumsh, 5/7

### From Curse of Undeath







### From Sting of Lolth



## From Heart of Cormyr



### From Tyranny of Goblins



Copyright 2012, DDM Guild. Permission to Reproduce for Personal Use Only.

Design: Dwayne Stupack, Development: Ville Rihtamo & James Prather, Graphics: Kevin Tatroe & Joel Broveleit.

Thanks to Kierin Chase and Peter Lee of Wizards of the Coast. Released November 1st, 2012.