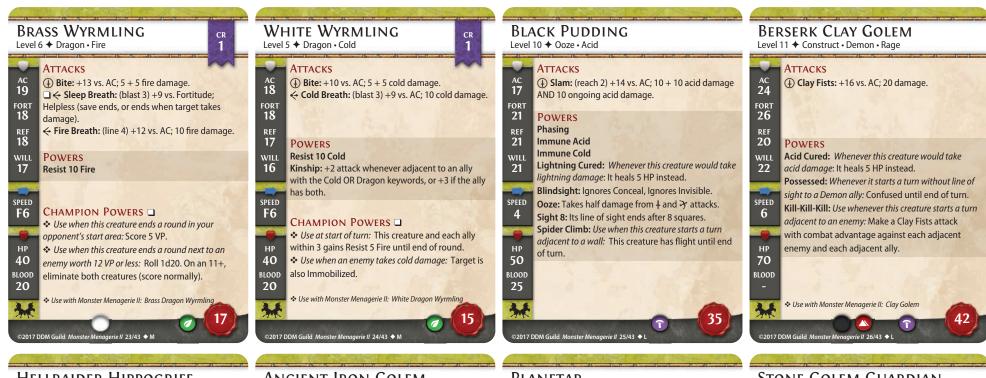

## ANCIENT IRON GOLEM

Level 12 ← Construct

| AC<br>28       | ATTACKS  Rusty Blade: (may use on charge) +17 vs. AC; 25 damage.                                                    |
|----------------|---------------------------------------------------------------------------------------------------------------------|
| FORT 28        | Powers                                                                                                              |
| REF<br>18      | Resist 10 Cold Resist 20 Fire                                                                                       |
| WILL <b>22</b> | Immune Poison Immune Psychic                                                                                        |
|                | Delayed Appearance: Starts off the battlemap.                                                                       |
| SPEED 4        | ☐ Arise from Buried: Use at start of any round: Place this creature adjacent to, but not occupying, a victory area. |
|                | Leaks Noxious Gas: Allies and enemies that start                                                                    |
| нр<br>80       | their turn adjacent to this creature take 5 poison damage.                                                          |
| BLOOD -        |                                                                                                                     |
| 禁              | * Use with Monster Menagerie II: Iron Golem                                                                         |