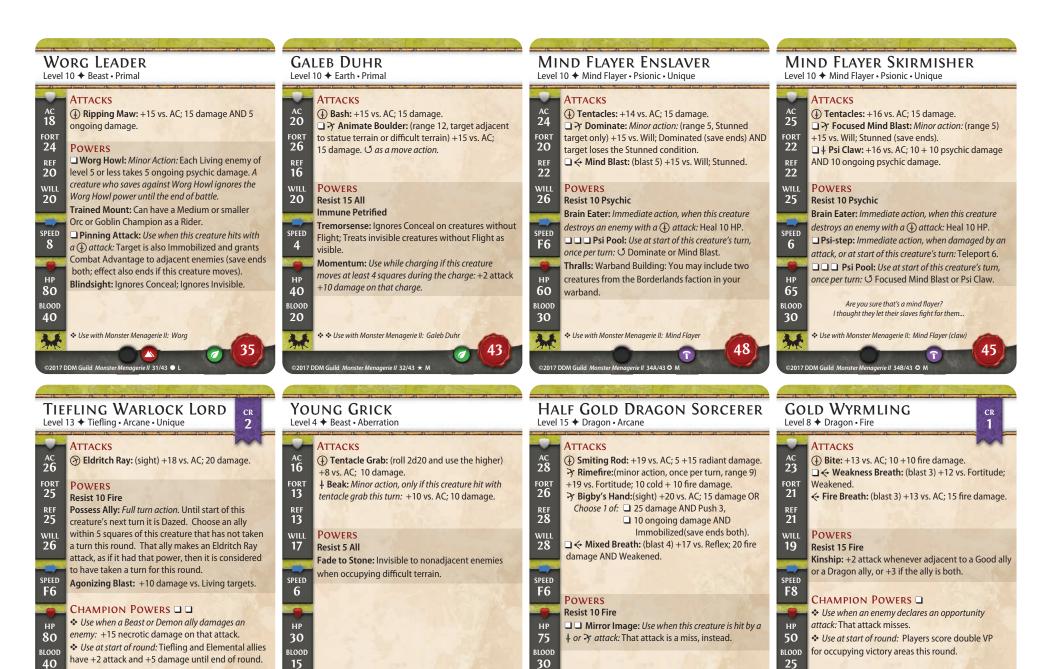

and; lose Resist All.  Heal: Minor action: An adjacent ally heals 20 HP |
| HP                | and loses all conditions affecting it.                                                                                                           |
| 75                |                                                                                                                                                  |
| 35                |                                                                                                                                                  |
| 3.5               | 58                                                                                                                                               |

## STONE GOLEM GUARDIAN

Level 12 ◆ Construct





\* Use with Monster Menagerie II: Grick

Use with Monster Menagerie II: Tiefling Warlock

©2017 DDM Guild Monster Menagerie II 35/43 🛨 M

61

Use with Monster Menagerie II: Gold Dragon Wyrmling





©2017 DDM Guild Monster Menagerie II 42/43 \* L





Design: D. Garry Stupack
Development: Louis Martineau, Antti Kostiainen,
James Prather, D. Garry Stupack
Graphic Design: Kevin Tatroe, Joel Broveleit,
D. Garry Stupack
Special Thanks: DDM Guild's supporters; Kierin Chase
and Peter Lee at Wizards of the Coast.



Dungeons & Dragons, D&D, D&D Miniatures, Wizards of the Coast are trademarks of Wizards of the Coast, Inc. and used with permission. All Wizards character names, and the distinct likenesses thereof are property of Wizards of the Coast, Inc. This material is protected under the copyr