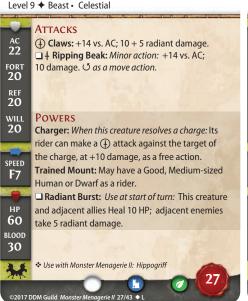

## **PLANETAR**

Level 13 A Calestial - Angel - Planar

| AC<br><b>26</b>   | ATTACKS  ⊕ Holysword: +18 vs. AC; 15 + 10 radiant damage.  □ ♣ Godstorm: (sight, radius 2) +22 vs. Reflex;                                       |
|-------------------|--------------------------------------------------------------------------------------------------------------------------------------------------|
| FORT <b>24</b>    | 10 radiant + 10 fire damage AND Slide 1 AND -2 attack until end of round.                                                                        |
| REF<br>24         |                                                                                                                                                  |
| WILL<br><b>24</b> | Powers                                                                                                                                           |
|                   | Resist 5 All                                                                                                                                     |
| SPEED<br>F8       | Dependent: Whenever this creature does not have a Good ally in their warband; lose Resist All.  Heal: Minor action: An adjacent ally heals 20 HP |
| HP                | and loses all conditions affecting it.                                                                                                           |
| 75                |                                                                                                                                                  |
| 35                |                                                                                                                                                  |
| 3.5               | 58                                                                                                                                               |