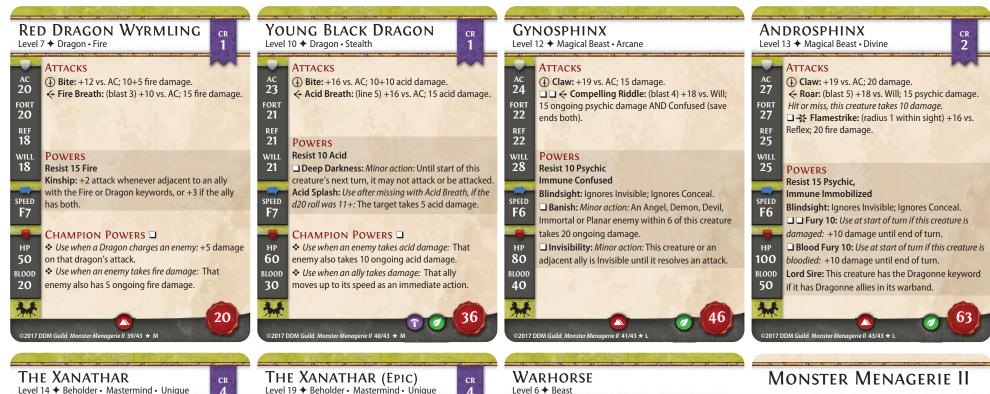

## STONE GOLEM GUARDIAN

Level 12 ◆ Construct

\* Use with Monster Menagerie II: Grick

Use with Monster Menagerie II: Tiefling Warlock

©2017 DDM Guild Monster Menagerie II 35/43 🛨 M

61

Use with Monster Menagerie II: Gold Dragon Wyrmling