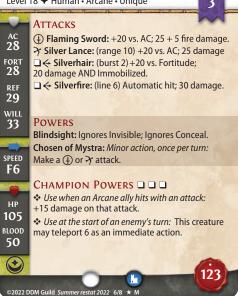

## AZURION. DUNE SCOURGE Level 15 ♦ Dragon • Arcane • Unique (1) Bite: (reach 2) +22 vs. AC; 25 damage. 29 > Focused Breath: Does not provoke opportunity attacks: (range 10) +20 vs. Reflex: 20 lightning damage AND creatures adjacent to target take **REF 28** 10 thunder damage. → Sand Storm: (radius 2 within 12) +18 vs. WILL Reflex; 15 damage AND Immobilized (save ends). 32 POWERS Resist 20 Lightning, Resist 10 Thunder Blindsight: Ignores Conceal and Invisible. Earthglide 5: Move action: Burrow up to 5 squares. ☐ **Haste:** *Use on this creature's turn, once per turn:* Gain 1 extra attack action. O when this creature НР destroys a living enemy with a 4 attack. 90 Sociopathic: Your warband may not include other BLOOD Dragon creatures. 45 Use with Dragon Collector's Set: Young Blue Dragon, or Use with Deathknell: Black Dragon Lurker