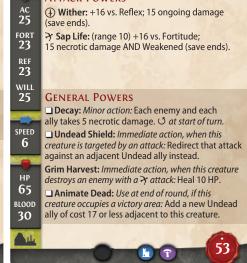

## AZURION. DUNE SCOURGE Level 15 ♦ Dragon • Arcane • Unique (1) Bite: (reach 2) +22 vs. AC; 25 damage. 29 > Focused Breath: Does not provoke opportunity attacks: (range 10) +20 vs. Reflex: 20 lightning damage AND creatures adjacent to target take **REF 28** 10 thunder damage. → Sand Storm: (radius 2 within 12) +18 vs. WILL Reflex; 15 damage AND Immobilized (save ends). 32 POWERS Resist 20 Lightning, Resist 10 Thunder Blindsight: Ignores Conceal and Invisible. Earthglide 5: Move action: Burrow up to 5 squares. ☐ **Haste:** *Use on this creature's turn, once per turn:* Gain 1 extra attack action. O when this creature НР destroys a living enemy with a 4 attack. 90 Sociopathic: Your warband may not include other BLOOD Dragon creatures. 45 Use with Dragon Collector's Set: Young Blue Dragon, or Use with Deathknell: Black Dragon Lurker