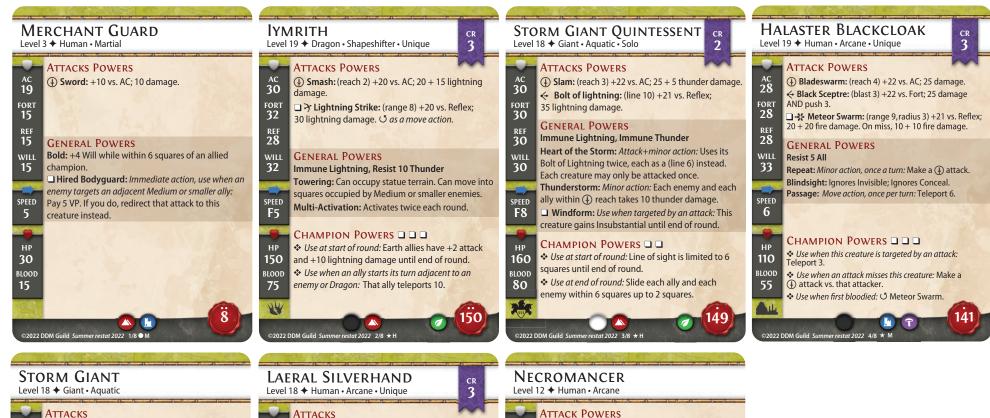

## AZURION. DUNE SCOURGE Level 15 ♦ Dragon • Arcane • Unique (1) Bite: (reach 2) +22 vs. AC; 25 damage. 29 > Focused Breath: Does not provoke opportunity attacks: (range 10) +20 vs. Reflex: 20 lightning damage AND creatures adjacent to target take **REF 28** 10 thunder damage. → Sand Storm: (radius 2 within 12) +18 vs. WILL Reflex; 15 damage AND Immobilized (save ends). 32 POWERS Resist 20 Lightning, Resist 10 Thunder Blindsight: Ignores Conceal and Invisible. Earthglide 5: Move action: Burrow up to 5 squares. ☐ **Haste:** *Use on this creature's turn, once per turn:* Gain 1 extra attack action. O when this creature НР destroys a living enemy with a 4 attack. 90 Sociopathic: Your warband may not include other BLOOD Dragon creatures. 45 Use with Dragon Collector's Set: Young Blue Dragon, or Use with Deathknell: Black Dragon Lurker