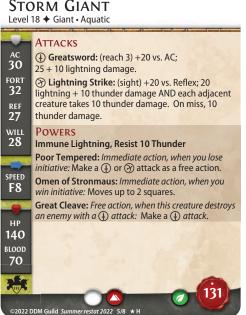

## AZURION. DUNE SCOURGE Level 15 ♦ Dragon • Arcane • Unique (1) Bite: (reach 2) +22 vs. AC; 25 damage. 29 > Focused Breath: Does not provoke opportunity attacks: (range 10) +20 vs. Reflex: 20 lightning damage AND creatures adjacent to target take **REF 28** 10 thunder damage. → Sand Storm: (radius 2 within 12) +18 vs. WILL Reflex; 15 damage AND Immobilized (save ends). 32 POWERS Resist 20 Lightning, Resist 10 Thunder Blindsight: Ignores Conceal and Invisible. Earthglide 5: Move action: Burrow up to 5 squares. ☐ **Haste:** *Use on this creature's turn, once per turn:* Gain 1 extra attack action. O when this creature НР destroys a living enemy with a 4 attack. 90 Sociopathic: Your warband may not include other BLOOD Dragon creatures. 45 Use with Dragon Collector's Set: Young Blue Dragon, or Use with Deathknell: Black Dragon Lurker